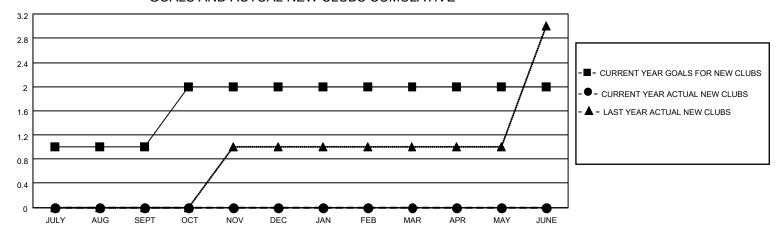

## MONTHLY MEMBERSHIP PROGRESS REPORT

LOCATION INDIA District 316 G Results as of: 7/31/2022

| Clubs                 |               |           |               | Members               |                        |                         |                                                    |
|-----------------------|---------------|-----------|---------------|-----------------------|------------------------|-------------------------|----------------------------------------------------|
| RESULTS FOR 2022-2023 |               |           |               | RESULTS FOR 2022-2023 |                        |                         |                                                    |
| QUARTER               | NEW CLUB GOAL | NEW CLUBS | DROPPED CLUBS | QUARTER MEME          | BER GROWTH NET<br>GOAL | MEMBER GROWTH<br>ACTUAL | DROPPED<br>MEMBERS ACTUAL<br>(including transfers) |
| JULY/AUG/SEPT         | 1             | 0         | 0             | JULY/AUG/SEPT         | 50                     | 31                      | 17                                                 |
| OCT/NOV/DEC           | 1             | 0         | 0             | OCT/NOV/DEC           | 30                     | 0                       | 0                                                  |
| JAN/FEB/MAR           | 0             | 0         | 0             | JAN/FEB/MAR           | 30                     | 0                       | 0                                                  |
| APR/MAY/JUNE          | 0             | 0         | 0             | APR/MAY/JUNE          | 30                     | 0                       | 0                                                  |