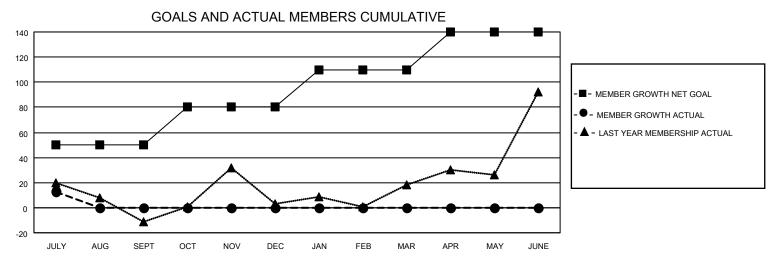

## MONTHLY MEMBERSHIP PROGRESS REPORT

LOCATION INDIA District 316 G Results as of: 7/31/2022

| Clubs                 |               |           |               | Members               |                        |                         |                                                    |
|-----------------------|---------------|-----------|---------------|-----------------------|------------------------|-------------------------|----------------------------------------------------|
| RESULTS FOR 2022-2023 |               |           |               | RESULTS FOR 2022-2023 |                        |                         |                                                    |
| QUARTER               | NEW CLUB GOAL | NEW CLUBS | DROPPED CLUBS | QUARTER MEME          | BER GROWTH NET<br>GOAL | MEMBER GROWTH<br>ACTUAL | DROPPED<br>MEMBERS ACTUAL<br>(including transfers) |
| JULY/AUG/SEPT         | 1             | 0         | 0             | JULY/AUG/SEPT         | 50                     | 31                      | 17                                                 |
| OCT/NOV/DEC           | 1             | 0         | 0             | OCT/NOV/DEC           | 30                     | 0                       | 0                                                  |
| JAN/FEB/MAR           | 0             | 0         | 0             | JAN/FEB/MAR           | 30                     | 0                       | 0                                                  |
| APR/MAY/JUNE          | 0             | 0         | 0             | APR/MAY/JUNE          | 30                     | 0                       | 0                                                  |